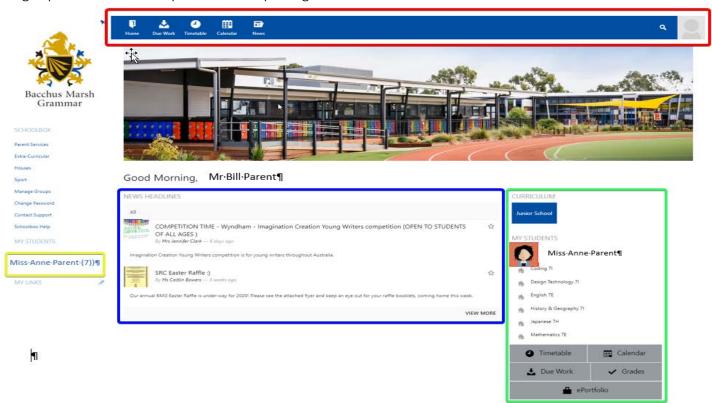

## Parent Dashboard

The following is an example of what the **parent dashboard** (home screen) looks like when a parent logs into Schoolbox.

**Note:** Please be aware that the dashboard is constantly evolving so don't be alarmed if the image below looks slightly different to what you see when you login to Schoolbox.

To access details in relation to your child's curriculum, "click" on the icons/links in the box [above] labelled curriculum.